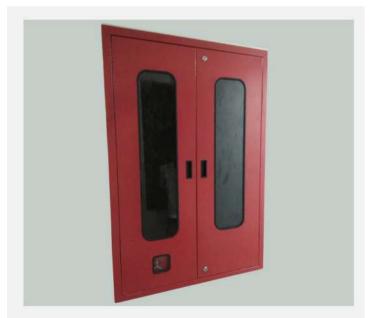

# **Single Skin Door**

Our Single skin doors are manufactured as per the site demand and as referred by the end user/ architect. They can be utilized in Fire hose shaft, Data shaft, Utility locker room, Panel Cupboards and Ducts.