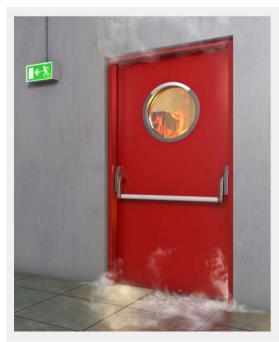

### **Fire Rated Doors**

A fire door is a type of door that has been built to withstand direct exposure to fire for an extended period without allowing the fire to move to the other side of the door. They are typically comprised of a main door, along with numerous other components (e.g., the door hinges) that are purpose-built for use with fire doors. Fire doors are primarily used to prevent fires from spreading, to act as a heat shield, and to protect emergency exits and shelters.

These are available at 45, 60 and 120 minutes options, Our Fire Rated Steel Doors have been tested for up to 120 minutes fire rating to IS 3614 Part 2 and BS 476 Part 22. We are able to offer a large range of hardware options as the door to meet the requirement.

#### **Applications**

Emergency exit, Electrical panel rooms and Staircases.