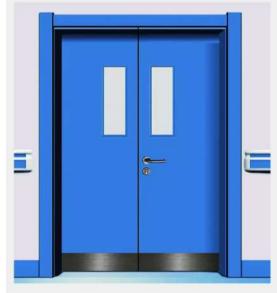

### **Scientific Doors & Clean Room Doors**

Our scientific doors are manufactured with 304 grade stainless steel which is fully compliant with clean rooms and where the sterile operations are carried out.

#### **Applications**

Operation Theatres, Pharmaceutical Companies and Clinical Labs.