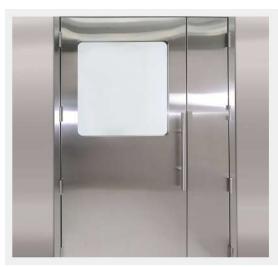

### **Scientific Doors & Clean Room Doors**

Our scientific doors are manufactured with 304 grade stainless steel which is fully compliant with clean rooms and where the sterile operations are carried out.

#### **Applications**

Operation Theatres, Pharmaceutical Companies and Clinical Labs.

## **View panels**

The vision panels are manufactured as per the site requirement with toughened glass with double glazing and anti-microbial properties where the light can penetrate and supervision can be done without opening the doors.